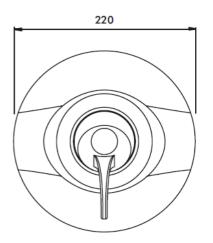

## Code

SHWR112

#### Description

Sequential lever operated thermostatic concealed shower valve.