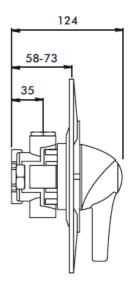

## Code

SHWR112

#### Description

Sequential lever operated thermostatic concealed shower valve.